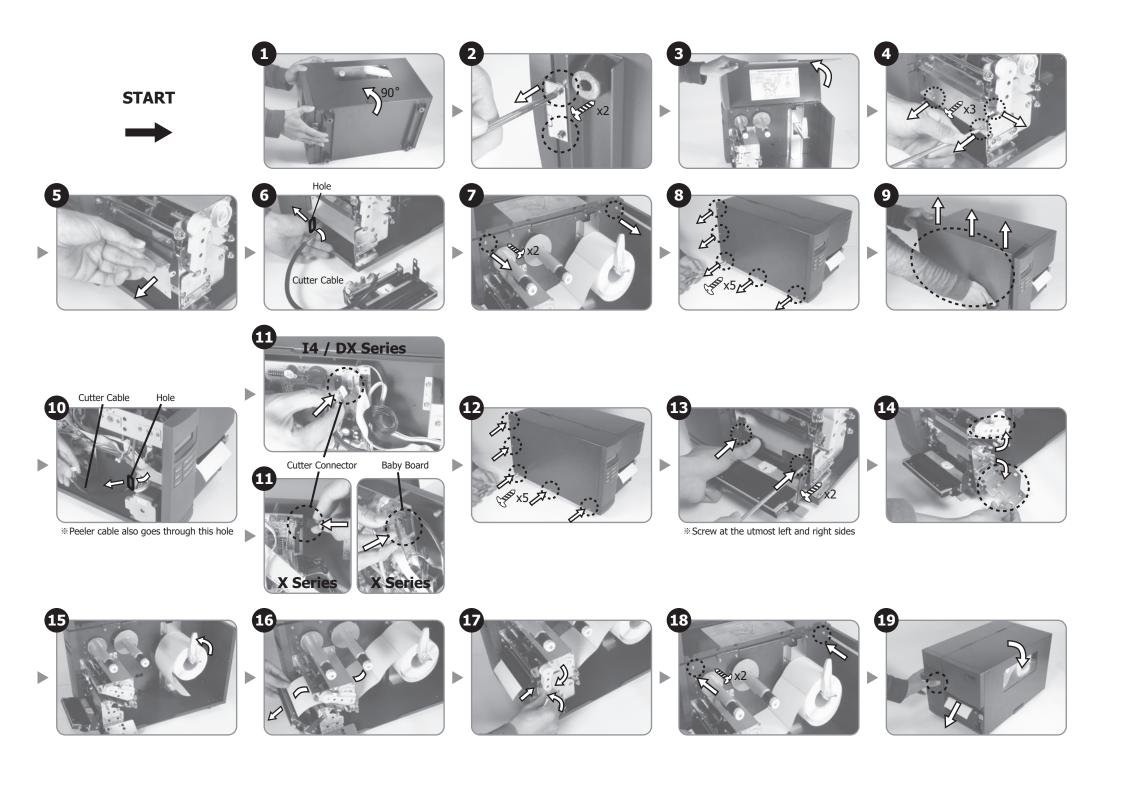

## I4 / DX / X Series

**Cutter Installation Guide** 

Part No: 49-20008-001 Revision Date: Nov. 2016